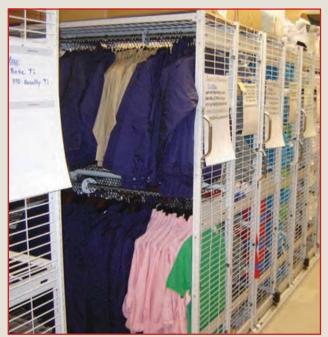

#### Mobile Applications

Shoe Storage

**Clothing Storage** 

Mechanical Assist

Industr ial Stor age

- EZR Mobile Storage Systems can accommodate a variety of applications including Retail, Industrial, Small Parts, Automotive, Records, Files, Sporting Equipment, Pharmaceuticals, etc.
- EZR Boltless shelving components make it easy to assemble or modify without specialized tools. They are available in a wide range of sizes with wood, metalor wire shelf options