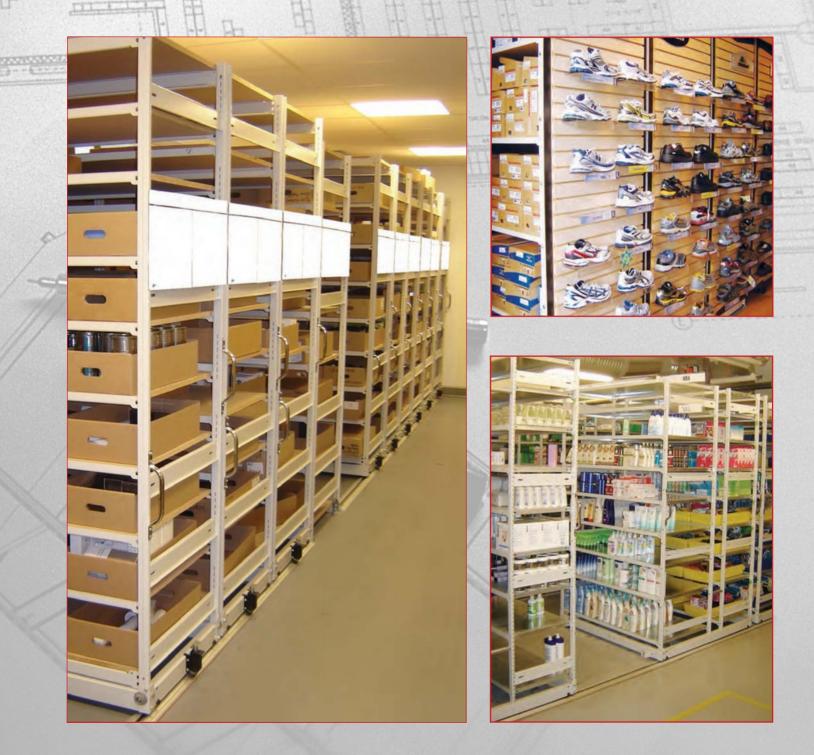

#### Mobile Applications

Shoe Storage

**Clothing Storage** 

Mechanical Assist

Industr ial Stor age

- EZR Mobile Storage Systems can accommodate a variety of applications including Retail, Industrial, Small Parts, Automotive, Records, Files, Sporting Equipment, Pharmaceuticals, etc.
- EZR Boltless shelving components make it easy to assemble or modify without specialized tools. They are available in a wide range of sizes with wood, metalor wire shelf options