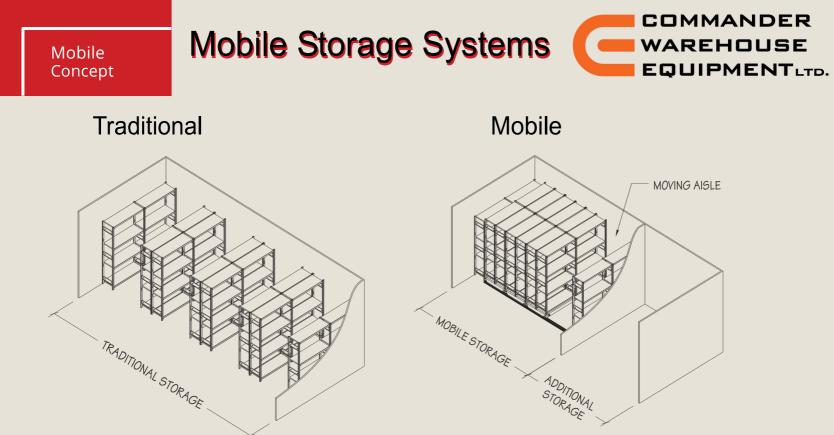

# Your Single Source Supplier

- Traditional Shelving requires several aisles
- Mobile Shelving reduces the number of aisles required
- Fewer aisles = More shelving

TRADITIONAL STORAGE

Store up to 50% more in less floor space with a EZR Mobile Storage System