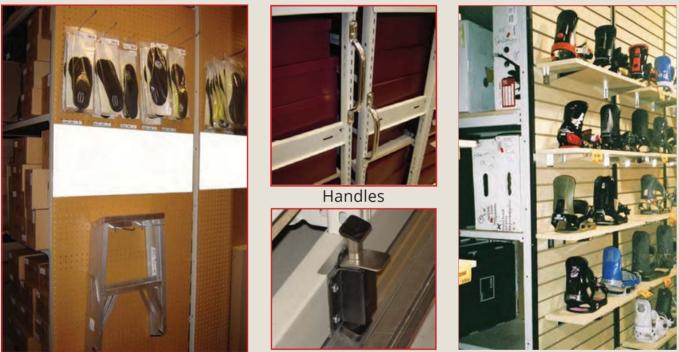

#### Mobile Applications

Shoe Storage

**Clothing Storage** 

Mechanical Assist

Industr ial Stor age

- EZR Mobile Storage Systems can accommodate a variety of applications including Retail, Industrial, Small Parts, Automotive, Records, Files, Sporting Equipment, Pharmaceuticals, etc.
- EZR Boltless shelving components make it easy to assemble or modify without specialized tools. They are available in a wide range of sizes with wood, metalor wire shelf options