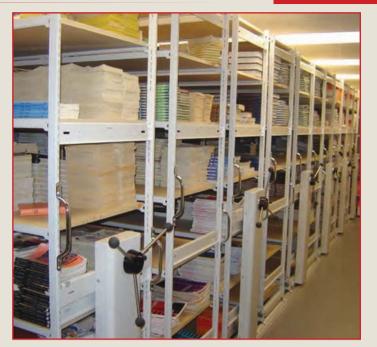

#### Mobile Applications

Shoe Storage

**Clothing Storage** 

Mechanical Assist

Industr ial Stor age

- EZR Mobile Storage Systems can accommodate a variety of applications including Retail, Industrial, Small Parts, Automotive, Records, Files, Sporting Equipment, Pharmaceuticals, etc.
- EZR Boltless shelving components make it easy to assemble or modify without specialized tools. They are available in a wide range of sizes with wood, metalor wire shelf options